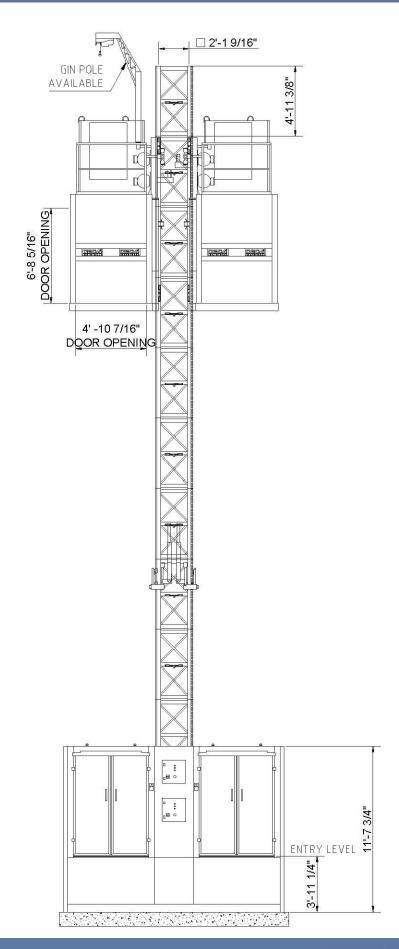

# PH 7000 Personnel and Material Hoist











#### **TIE IN DETAILS - SLAB MOUNTED**

#### **TIE IN DETAILS - SLAB MOUNTED**

WITH LANDING SILL





#### **ELEVATION VIEW**

#### **INCLINATION DETAILS**





#### **TIE IN PLATE**

#### ATTACHMENT POINTS

#### **TIE IN LOADS**







#### PLEASE SEE GEDA INSTALLATION MANUAL FOR TIE IN LOADS

ALTERNATE MAST TIES OR ANCHORING DISTANCES AVAILABLE. CONTACT GEDA FOR INFORMATION.

#### **TIE IN DETAILS - WALL MOUNTED**

#### **TIE IN DETAILS - WALL MOUNTED**

WITH LANDING SILL





#### **ELEVATION VIEW**

## ANCHOR EXPANSION BOLTS BY CONTRACTOR & MAST

#### **INCLINATION DETAILS**



#### **PLAN VIEW BASE ENCLOSURE**



#### **MAST BASE**



PLEASE SEE GEDA INSTALLATION MANUAL FOR TOTAL LOAD ON BASE FRAME AND BUFFER LOAD.





### **FOUNDATION PLAN VIEW**



#### **FOUNDATION SIDE VIE