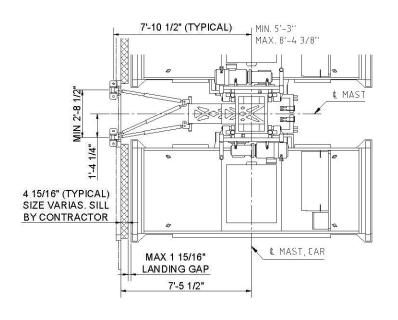

#### **TIE IN DETAILS - WALL MOUNTED**

#### **TIE IN DETAILS - WALL MOUNTED**

WITH LANDING SILL

#### **ELEVATION VIEW**

#### **INCLINATION DETAILS**