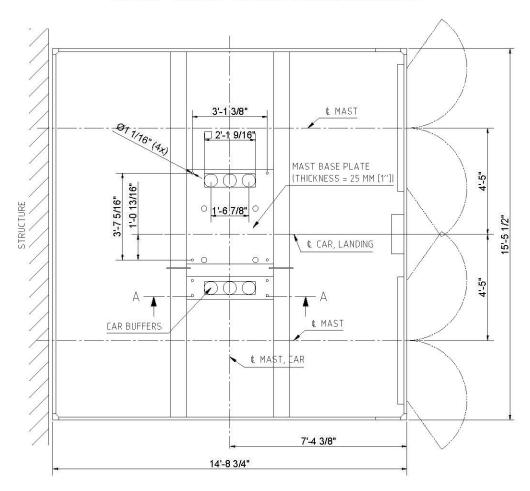

# PH 7000 Personnel and Material Hoist











#### **TIE IN DETAILS - SLAB MOUNTED**

#### **TIE IN DETAILS - SLAB MOUNTED**

WITH LANDING SILL





#### **ELEVATION VIEW**

#### **INCLINATION DETAILS**





#### **TIE IN PLATE**

#### ATTACHMENT POINTS

#### **TIE IN LOADS**







#### PLEASE SEE GEDA INSTALLATION MANUAL FOR TIE IN LOADS

ALTERNATE MAST TIES OR ANCHORING DISTANCES AVAILABLE. CONTACT GEDA FOR INFORMATION.

#### **TIE IN DETAILS - WALL MOUNTED**

#### **TIE IN DETAILS - WALL MOUNTED**

WITH LANDING SILL





#### **ELEVATION VIEW**

## ANCHOR EXPANSION BOLTS BY CONTRACTOR & MAST

#### **INCLINATION DETAILS**



#### **PLAN VIEW BASE ENCLOSURE**



#### **MAST BASE**



PLEASE SEE GEDA INSTALLATION MANUAL FOR TOTAL LOAD ON BASE FRAME AND BUFFER LOAD.





### **FOUNDATION PLAN VIEW**



#### **FOUNDATION SIDE VIEW**





## **SPECIFICATIONS**



| MACHINE TYPE:   | GEDA PH7000       |  |  |  |
|-----------------|-------------------|--|--|--|
| CONFIGURATION:  | DUAL              |  |  |  |
| CAPACITY:       | 7000 POUNDS       |  |  |  |
| LIFTING HEIGHT: | VARIES (MAX 400m) |  |  |  |
| RATED SPEED:    | 131 ft/min.       |  |  |  |

**VFC** 

2x19 kW (105 Hz)

#### **COMPONENTS WEIGHT**

| BASE ENCLOSURE:    | 4200 LBS |
|--------------------|----------|
| CAR:               | 4200 LBS |
| MOTORPACK:         | 1875 LBS |
| ROOF CABINET:      | 600 LBS  |
| MAST SECTION DUAL: | 390 LBS  |
| MAST TIE:          | 230 LBS  |
| CABLE