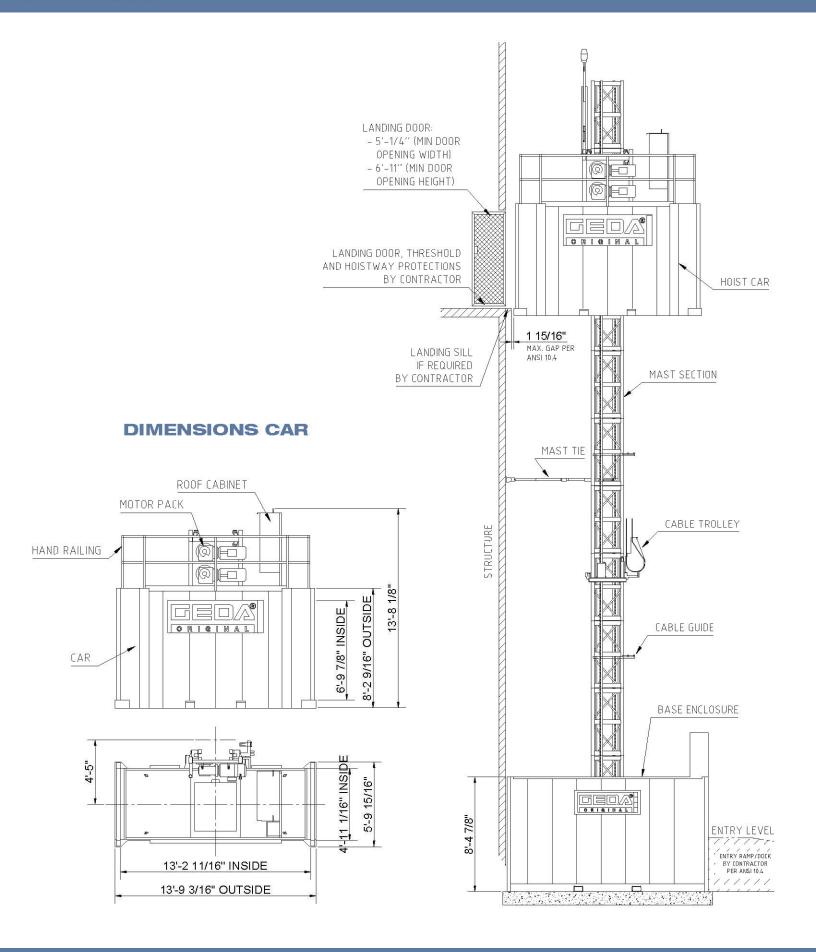

#### **TIE IN PLATE**

#### **TIE IN DETAILS - WALL MOUNTED**

#### **TIE IN DETAILS - WALL MOUNTED**

WITH LANDING SILL