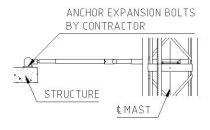

# PH 7000 Personnel and Material Hoist











#### **TIE IN DETAILS - SLAB MOUNTED**

#### **TIE IN DETAILS - SLAB MOUNTED**

WITH LANDING SILL





#### **ELEVATION VIEW**

#### **INCLINATION DETAILS**





#### **TIE IN PLATE**

#### ATTACHMENT POINTS

#### **TIE IN LOADS**







#### PLEASE SEE GEDA INSTALLATION MANUAL FOR TIE IN LOADS

ALTERNATE MAST TIES OR ANCHORING DISTANCES AVAILABLE. CONTACT GEDA FOR INFORMATION.

#### **TIE IN DETAILS - WALL MOUNTED**

#### **TIE IN DETAILS - WALL MOUNTED**

WITH LANDING SILL





#### **ELEVATION VIEW**

## ANCHOR EXPANSION BOLTS BY CONTRACTOR & MAST

#### **INCLINATION DETAILS**



#### **PLAN VIEW BASE ENCLOSURE**



#### **MAST BASE**



PLEASE SEE GEDA INSTALLATION MANUAL FOR TOTAL LOAD ON BASE FRAME AND BUFFER LOAD.





### **FOUNDATION PLAN VIEW**



#### **FOUNDATION SIDE VIEW**





## **SPECIFICATIONS**



| MACHINE TYPE:   | GEDA PH7000       |  |  |  |
|-----------------|-------------------|--|--|--|
| CONFIGURATION:  | DUAL