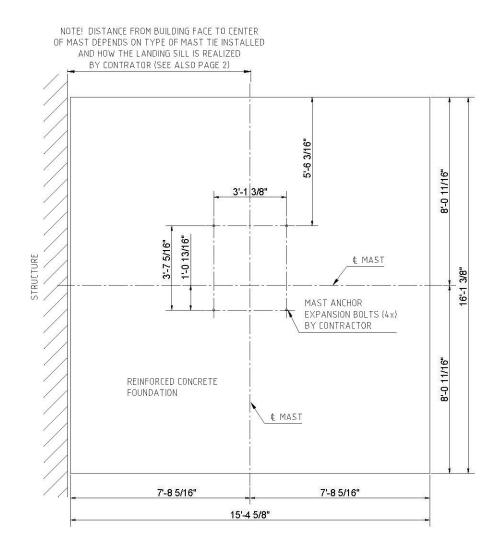

nel and Material Hoist











#### **TIE IN DETAILS - SLAB MOUNTED**

#### **TIE IN DETAILS - SLAB MOUNTED**

WITH LANDING SILL





#### **ELEVATION VIEW**

#### **INCLINATION DETAILS**





#### **TIE IN PLATE**

#### ATTACHMENT POINTS

#### **TIE IN LOADS**







#### PLEASE SEE GEDA INSTALLATION MANUAL FOR TIE IN LOADS

ALTERNATE MAST TIES OR ANCHORING DISTANCES AVAILABLE. CONTACT GEDA FOR INFORMATION.

#### **TIE IN DETAILS - WALL MOUNTED**

#### **TIE IN DETAILS - WALL MOUNTED**

WITH LANDING SILL





#### **ELEVATION VIEW**

## ANCHOR EXPANSION BOLTS BY CONTRACTOR & MAST

#### **INCLINATION DETAILS**



#### **PLAN VIEW BASE ENCLOSURE**



#### **MAST BASE**



PLEASE SEE GEDA INSTALLATION MANUAL FOR TOTAL LOAD ON BASE FRAME AND BUFFER LOAD.





### **FOUNDATION PLAN VIEW**



#### **FOUNDATION SIDE VIEW**





## **SPECIFICATIONS**



| MACHINE TYPE:   | GEDA PH7000       |  |  |  |
|-----------------|-------------------|--|--|--|
| CONFIGURATION:  | DUAL              |  |  |  |
| CAPACITY:       | 7000 POUNDS       |  |  |  |
| LIFTING HEIGHT: | VARIES (MAX 400m) |  |  |  |
| RATED SPEED:    | 131 ft/min.       |  |  |  |

**VFC** 

2x19 kW (105 Hz)

#### **COMPONENTS WEIGHT**

| BASE ENCLOSURE:    | 4200 LBS |
|--------------------|----------|
| CAR:               | 4200 LBS |
| MOTORPACK:         | 1875 LBS |
| ROOF CABINET:      | 600 LBS  |
| MAST SECTION DUAL: | 390 LBS  |
| MAST TIE:          | 230 LBS  |
| CABLE GUIDE        | 12.5 LBS |
| CABLE TROLLEY:     | 165 LBS  |

### **POWER SUPPLY** REQUIREMENTS (PER CAR)

NUMBER OF MOTORS:

**MOTOR PACK TYP