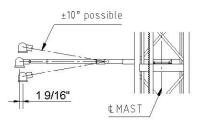

# PH 7000 Personnel and Material Hoist











#### **TIE IN DETAILS - SLAB MOUNTED**

#### **TIE IN DETAILS - SLAB MOUNTED**

WITH LANDING SILL





#### **ELEVATION VIEW**

#### **INCLINATION DETAILS**





#### **TIE IN PLATE**

#### ATTACHMENT POINTS

#### **TIE IN LOADS**







#### PLEASE SEE GEDA INSTALLATION MANUAL FOR TIE IN LOADS

ALTERNATE MAST TIES OR ANCHORING DISTANCES AVAILABLE. CONTACT GEDA FOR INFORMATION.

#### **TIE IN DETAILS - WALL MOUNTED**

#### **TIE IN DETAILS - WALL MOUNTED**

WITH LANDING SILL





#### **ELEVATION VIEW**

## ANCHOR EXPANSION BOLTS BY CONTRACTOR & MAST

#### **INCLINATION DETAILS**



#### **PLAN VIEW BASE ENCLOSURE**



#### **MAST BASE**



PLEASE SEE GEDA INSTALLATION MANUAL FOR TOTAL LOAD ON BASE FRAME AND BUFFER LOAD.





### **FOUNDATION PLAN VIEW**



#### **FOUNDATION SIDE VIEW**





## **SPECIFICATIONS**



| MACHINE TYPE:   | GEDA PH7000       |  |  |  |
|-----------------|-------------------|--|--|--|
| CONFIGURATION:  | DUAL