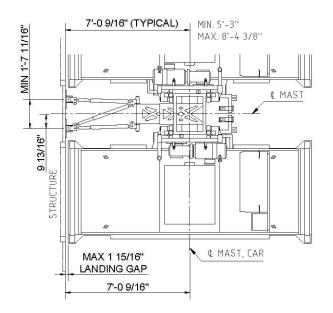

# PH 7000 Personnel and Material Hoist











#### **TIE IN DETAILS - SLAB MOUNTED**

#### **TIE IN DETAILS - SLAB MOUNTED**

WITH LANDING SILL





#### **ELEVATION VIEW**

#### **INCLINATION DETAILS**





#### **TIE IN PLATE**

#### ATTACHMENT POINTS

#### **TIE IN LOADS**







#### PLEASE SEE GEDA INSTALLATION MANUAL FOR TIE IN LOADS

ALTERNATE MAST TIES OR ANCHORING DISTANCES AVAILABLE. CONTACT GEDA FOR INFORMATION.

#### **TIE IN DETAILS - WALL MOUNTED**

#### **TIE IN DETAILS - WALL MOUNTED**

WITH LANDING SILL





#### **ELEVATION VIEW**

## ANCHOR EXPANSION BOLTS BY CONTRACTOR & MAST

#### **INCLINATION DETAILS**



#### **PLAN VIEW BASE ENCLOSURE**



#### **MAST BASE**



PLEASE SEE GEDA INSTALLATION MANUAL FOR TOTAL LOAD ON BASE FRAME AND BUFFER LOAD.





### **FOUNDATION PLAN VIEW**



#### **FOUNDATION SIDE VIEW**





## **SPECIFICATIONS**



| MACHINE TYPE:   | GEDA PH7000       |  |  |  |
|-----------------|-------------------|--|--|--|
| CONFIGURATION:  | DUAL              |  |  |  |
| CAPACITY:       | 7000 POUNDS       |  |  |  |
| LIFTING HEIGHT: | VARIES (MAX 400m) |  |  |  |
| RATED SPEED:    | 131 ft/min.       |  |  |  |

**VFC** 

2x19 kW (105 Hz)

#### **COMPONENTS WEIGHT**

| BASE ENCLOSURE:    | 4200 LBS |
|--------------------|----------|
| CAR:               | 4200 LBS |