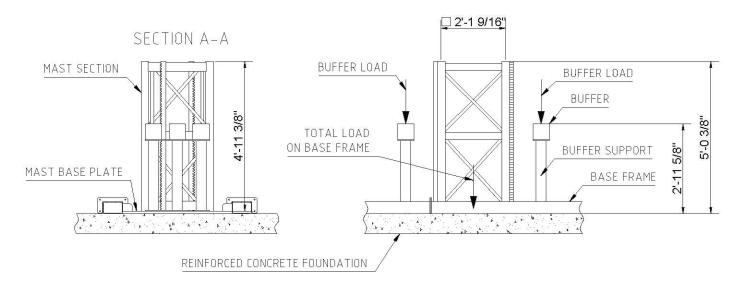

#### **MAST BASE**

PLEASE SEE GEDA INSTALLATION MANUAL FOR TOTAL LOAD ON BASE FRAME AND BUFFER LOAD.

### **FOUNDATION PLAN VIEW**

#### **FOUNDATION SIDE VIEW**