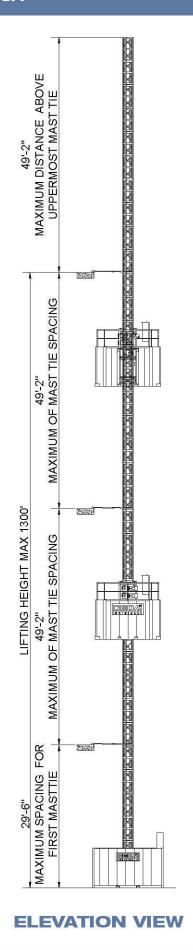

# PH 7000 Personnel and Material Hoist











#### **TIE IN DETAILS - SLAB MOUNTED**

#### **TIE IN DETAILS - SLAB MOUNTED**

WITH LANDING SILL





#### **ELEVATION VIEW**

#### **INCLINATION DETAILS**





#### **TIE IN PLATE**

#### ATTACHMENT POINTS

#### **TIE IN LOADS**







#### PLEASE SEE GEDA INSTALLATION MANUAL FOR TIE IN LOADS

ALTERNATE MAST TIES OR ANCHORING DISTANCES AVAILABLE. CONTACT GEDA FOR INFORMATION.

#### **TIE IN DETAILS - WALL MOUNTED**

#### **TIE IN DETAILS - WALL MOUNTED**

WITH LANDING SILL





#### **ELEVATION VIEW**

## ANCHOR EXPANSION BOLTS BY CONTRACTOR & MAST

#### **INCLINATION DETAILS**



#### **PLAN VIEW BASE ENCLOSURE**



#### **MAST BASE**



PLEASE SEE GEDA INSTALLATION MANUAL FOR TOTAL LOAD ON BASE FRAME AND BUFFER LOAD.





### **FOUNDATION PLAN VIEW**



#### **FOUNDATION SIDE V