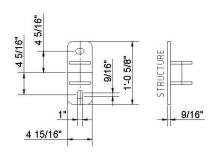

# PH 7000 Personnel and Material Hoist











#### **TIE IN DETAILS - SLAB MOUNTED**

#### **TIE IN DETAILS - SLAB MOUNTED**

WITH LANDING SILL





#### **ELEVATION VIEW**

#### **INCLINATION DETAILS**





#### **TIE IN PLATE**

#### ATTACHMENT POINTS

#### **TIE IN LOADS**







#### PLEASE SEE GEDA INSTALLATION MANUAL FOR TIE IN LOADS

ALTERNATE MAST TIES OR ANCHORING DISTANCES AVAILABLE. CONTACT GEDA FOR INFORMATION.

#### **TIE IN DETAILS - WALL MOUNTED**

#### **TIE IN DETAILS - WALL MOUNTED**

WITH LANDING SILL





#### **ELEVATION VIEW**

## ANCHOR EXPANSION BOLTS BY CONTRACTOR & MAST

#### **INCLINATION DETAILS**



#### **PLAN VIEW BASE ENCLOSURE**



#### **MAST BASE**



PLEASE SEE GEDA INSTALLATION MANUAL FOR TOTAL LOAD ON BASE FRAME AND BUFFER LOAD.





### **FOUNDATION PLAN VIEW**



#### **FOUNDATION SIDE VIEW**





## **SPECIFICATIONS**



| MACHINE TYPE:   | GEDA PH7000       |  |  |  |
|-----------------|-------------------|--|--|--|
| CONFIGURATION:  | DUAL              |  |  |  |
| CAPACITY:       | 7000 POUNDS       |  |  |  |
| LIFTIN