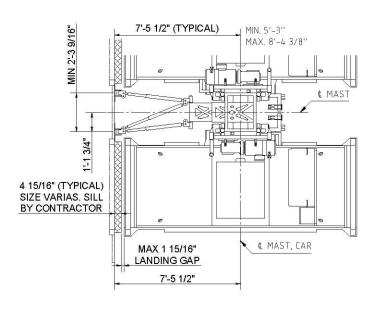

#### **TIE IN DETAILS - WALL MOUNTED**

#### **TIE IN DETAILS - WALL MOUNTED**

WITH LANDING SILL

#### **ELEVATION VIEW**

## ANCHOR EXPANSION BOLTS BY CONTRACTOR & MAST