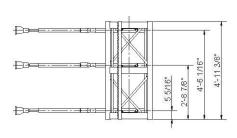

# PH 7000 Personnel and Material Hoist











#### **TIE IN DETAILS - SLAB MOUNTED**

#### **TIE IN DETAILS - SLAB MOUNTED**

WITH LANDING SILL





#### **ELEVATION VIEW**

#### **INCLINATION DETAILS**





#### **TIE IN PLATE**

#### ATTACHMENT POINTS

#### **TIE IN LOADS**







#### PLEASE SEE GEDA INSTALLATION MANUAL FOR TIE IN LOADS

ALTERNATE MAST TIES OR ANCHORING DISTANCES AVAILABLE. CONTACT GEDA FOR INFORMATION.

#### **TIE IN DETAILS - WALL MOUNTED**

#### **TIE IN DETAILS - WALL MOUNTED**

WITH LANDING SILL





#### **ELEVATION VIEW**

## ANCHOR EXPANSION BOLTS BY CONTRACTOR & MAST

#### **INCLINATION DETAILS**



#### **PLAN VIEW BASE ENCLOSURE**



#### **MAST BASE**



PLEASE SEE GEDA INSTALLATION MANUAL FOR TOTAL LOAD ON BASE FRAME AND BUFFER LOAD.





### **FOUNDATION PLAN VIEW**



#### **FOUNDATION SIDE VIEW**





## **SPECIFICATIONS**



| MACHINE TYPE:   | GEDA PH7000       |  |  |  |
|-----------------|-------------------|--|--|--|
| CONFIGURATION:  | DUAL              |  |  |  |
| CAPACITY:       | 7000 POUNDS       |  |  |  |
| LIFTING