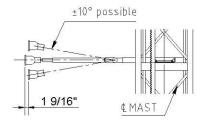

# PH 7000 Personnel and Material Hoist











#### **TIE IN DETAILS - SLAB MOUNTED**

#### **TIE IN DETAILS - SLAB MOUNTED**

WITH LANDING SILL





#### **ELEVATION VIEW**

#### **INCLINATION DETAILS**





#### **TIE IN PLATE**

#### ATTACHMENT POINTS

#### **TIE IN LOADS**







#### PLEASE SEE GEDA INSTALLATION MANUAL FOR TIE IN LOADS

ALTERNATE MAST TIES OR ANCHORING DISTANCES AVAILABLE. CONTACT GEDA FOR INFORMATION.

#### **TIE IN DETAILS - WALL MOUNTED**

#### **TIE IN DETAILS - WALL MOUNTED**

WITH LANDING SILL





#### **ELEVATION VIEW**

## ANCHOR EXPANSION BOLTS BY CONTRACTOR & MAST

#### **INCLINATION DETAILS**



#### **PLAN VIEW BASE ENCLOSURE**



#### **MAST BASE**



PLEASE SEE GEDA INSTALLATION MANUAL FOR TOTAL LOAD ON BASE FRAME AND BUFFER LOAD.





### **FOUNDATION PLAN VIEW**



#### **FOUNDATION SIDE VIEW**





## **SPECIFICATIONS**



| MACHINE TYPE:   | GEDA PH7000       |  |  |  |
|-----------------|-------------------|--|--|--|
| CONFIGURATION:  | DUAL              |  |  |  |
| CAPACITY:       | 7000 POUNDS       |  |  |  |
| LIFTING HEIGHT: | VARIES (MAX 400m) |  |  |  |
| RATED SPEED:    | 131 ft/min.       |  |  |  |

**VFC** 

2x19 kW (105 Hz)

#### **COMPONENTS WEIGHT**

| BASE ENCLOSURE:    | 4200 LBS |
|--------------------|----------|
| CAR:               | 4200 LBS |
| MOTORPACK:         | 1875 LBS |
| ROOF CABINET:      | 600 LBS  |
| MAST SECTION DUAL: | 390 LBS  |
| MAS